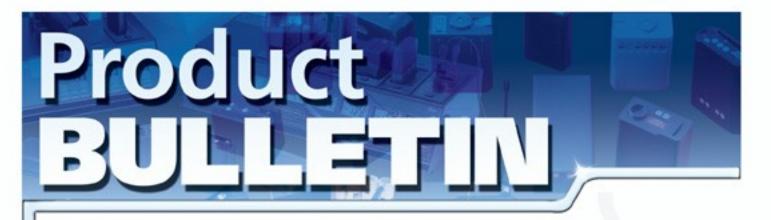

## **Specification**

Model: PB-LB100V

Cell: Sanyo Panasonic, Type: V lock Li-ion Battery

Voltage: 14.8 v

Capacity: 6.6Ah/100Wh

Built-in: Standard Power Tap connector, power camera light directly

Suggest operating temp:  $-20^{\circ}\text{C} \sim +55^{\circ}\text{C}$ 

Dimensions: 101(W) X 152 (L) X 42(D) mm

Weight: 750g

Short circuit: built-in re-settable protection circuit board

Discharge: 12 v Charging: 16.8v

Power remaining indicator: 4-level LED

Maximum load: 7 Amps

The aggregate equivalent lithium content: 7.9g

Please seal, separate and keep in strong packaging when transportation.

It is compatible with all professional video cameras using V type battery packs.