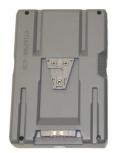

## **Specification**

Model: PB-LB100V

Cell: Sanyo Panasonic, Type: V lock Li-ion Battery

Voltage: 14.8 v

Capacity: 6.6Ah/100Wh

Built-in: Standard Power Tap connector, power camera light directly

Suggest operating temp:  $-20^{\circ}\text{C} \sim +55^{\circ}\text{C}$ 

Dimensions: 101(W) X 152 (L) X 42(D) mm

Weight: 750g

Short circuit: built-in re-settable protection circuit board

Discharge: 12 v Charging: 16.8v

Power remaining indicator: 4-level LED

Maximum load: 7 Amps

The aggregate equivalent lithium content: 7.9g

Please seal, separate and keep in strong packaging when transportation.

It is compatible with all professional video cameras using V type battery packs.